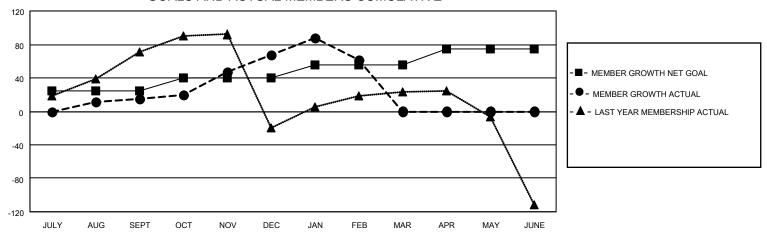

## GOALS AND ACTUAL MEMBERS CUMULATIVE

| DROPPED CLUBS: 2  |     | 48 CLUBS OF 104 ADDED 1 OR MORE NEW MEMBERS | GENDER DISTRIBUTION        |                |       |
|-------------------|-----|---------------------------------------------|----------------------------|----------------|-------|
|                   |     | NEW MEMBERS                                 | MALE                       | 2,840 (80.77%) |       |
|                   |     |                                             | FEMALE                     | 676 (19.23%)   |       |
| DROPPED MEMBERS   |     |                                             |                            |                |       |
| DECEASED          | 23  | CLICK HERE FOR CUMULATIVE                   | TOTAL FAMILY UNIT MEMBERS  |                | 1,021 |
| CLUB CANCELLED 30 |     | MEMBERSHIP DATA                             |                            |                | 544   |
| OTHER             | 141 |                                             | FAMILY MEMBERS PAYING HALF |                | 541   |
| TOTAL             | 194 |                                             | DOLO                       |                |       |

## MONTHLY MEMBERSHIP PROGRESS REPORT

LOCATION INDIA District 317 B Results as of: 2/28/2021

| Clubs         |               |             |               | Members               |                        |                         |                                                    |  |
|---------------|---------------|-------------|---------------|-----------------------|------------------------|-------------------------|----------------------------------------------------|--|
|               | RESULTS FOR   | R 2020-2021 |               | RESULTS FOR 2020-2021 |                        |                         |                                                    |  |
| QUARTER       | NEW CLUB GOAL | NEW CLUBS   | DROPPED CLUBS | QUARTER MEME          | BER GROWTH NET<br>GOAL | MEMBER GROWTH<br>ACTUAL | DROPPED<br>MEMBERS ACTUAL<br>(including transfers) |  |
| JULY/AUG/SEPT | 0             | 0           | 0             | JULY/AUG/SEPT         | 25                     | 81                      | 58                                                 |  |
| OCT/NOV/DEC   | 1             | 1           | 0             | OCT/NOV/DEC           | 15                     | 151                     | 98                                                 |  |
| JAN/FEB/MAR   | 1             | 0           | 2             | JAN/FEB/MAR           | 15                     | 34                      | 38                                                 |  |
| APR/MAY/JUNE  | 0             | 0           | 0             | APR/MAY/JUNE          | 20                     | 0                       | 0                                                  |  |