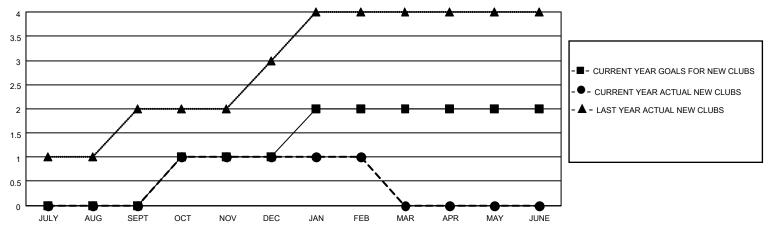

## GOALS AND ACTUAL NEW CLUBS CUMULATIVE

## MONTHLY MEMBERSHIP PROGRESS REPORT

LOCATION INDIA District 317 B Results as of: 2/28/2021

| Clubs         |               |             |               | Members               |                        |                         |                                                    |  |
|---------------|---------------|-------------|---------------|-----------------------|------------------------|-------------------------|----------------------------------------------------|--|
|               | RESULTS FOR   | R 2020-2021 |               | RESULTS FOR 2020-2021 |                        |                         |                                                    |  |
| QUARTER       | NEW CLUB GOAL | NEW CLUBS   | DROPPED CLUBS | QUARTER MEME          | BER GROWTH NET<br>GOAL | MEMBER GROWTH<br>ACTUAL | DROPPED<br>MEMBERS ACTUAL<br>(including transfers) |  |
| JULY/AUG/SEPT | 0             | 0           | 0             | JULY/AUG/SEPT         | 25                     | 81                      | 58                                                 |  |
| OCT/NOV/DEC   | 1             | 1           | 0             | OCT/NOV/DEC           | 15                     | 151                     | 98                                                 |  |
| JAN/FEB/MAR   | 1             | 0           | 2             | JAN/FEB/MAR           | 15                     | 34                      | 38                                                 |  |
| APR/MAY/JUNE  | 0             | 0           | 0             | APR/MAY/JUNE          | 20                     | 0                       | 0                                                  |  |